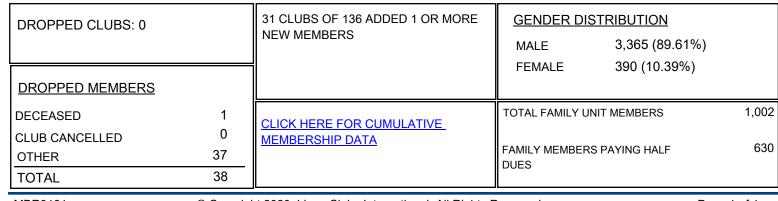

## LOCATION INDIA

District 321 F

Results as of: 7/31/2020

| Clubs                 |               |           |               | Members               |                        |                         |                                                    |
|-----------------------|---------------|-----------|---------------|-----------------------|------------------------|-------------------------|----------------------------------------------------|
| RESULTS FOR 2020-2021 |               |           |               | RESULTS FOR 2020-2021 |                        |                         |                                                    |
| QUARTER               | NEW CLUB GOAL | NEW CLUBS | DROPPED CLUBS | QUARTER               | BER GROWTH NET<br>GOAL | MEMBER GROWTH<br>ACTUAL | DROPPED<br>MEMBERS ACTUAL<br>(including transfers) |
| JULY/AUG/SEPT         | 3             | 2         | 0             | JULY/AUG/SEPT         | 90                     | 165                     | 38                                                 |
| OCT/NOV/DEC           | 3             | 0         | 0             | OCT/NOV/DEC           | 60                     | 0                       | 0                                                  |
| JAN/FEB/MAR           | 2             | 0         | 0             | JAN/FEB/MAR           | 45                     | 0                       | 0                                                  |
| APR/MAY/JUNE          | 2             | 0         | 0             | APR/MAY/JUNE          | 30                     | 0                       | 0                                                  |

FFB

MAR

APR

MAY

JUNE

-500 -600

JULY

AUG

SEPT

OCT

NOV

DEC

.IAN

© Copyright 2020, Lions Clubs International, All Rights Reserved.