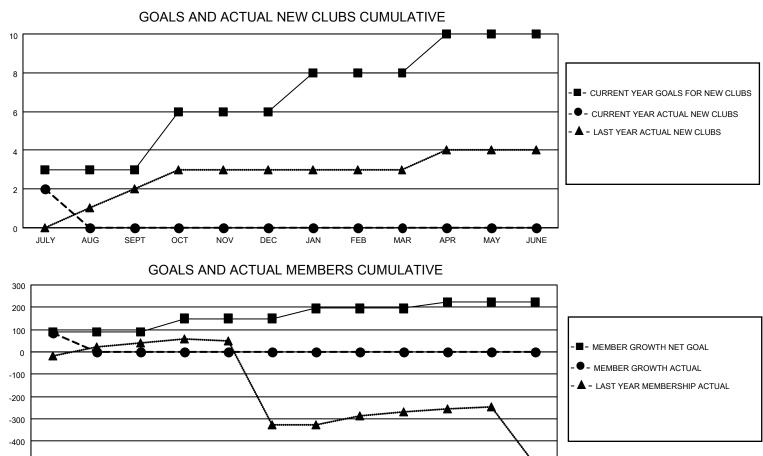

## LOCATION INDIA

District 321 F

Results as of: 7/31/2020

| Clubs                 |               |           |               | Members               |                        |                         |                                                    |
|-----------------------|---------------|-----------|---------------|-----------------------|------------------------|-------------------------|----------------------------------------------------|
| RESULTS FOR 2020-2021 |               |           |               | RESULTS FOR 2020-2021 |                        |                         |                                                    |
| QUARTER               | NEW CLUB GOAL | NEW CLUBS | DROPPED CLUBS | QUARTER               | BER GROWTH NET<br>GOAL | MEMBER GROWTH<br>ACTUAL | DROPPED<br>MEMBERS ACTUAL<br>(including transfers) |
| JULY/AUG/SEPT         | 3             | 2         | 0             | JULY/AUG/SEPT         | 90                     | 165                     | 38                                                 |
| OCT/NOV/DEC           | 3             | 0         | 0             | OCT/NOV/DEC           | 60                     | 0                       | 0                                                  |
| JAN/FEB/MAR           | 2             | 0         | 0             | JAN/FEB/MAR           | 45                     | 0                       | 0                                                  |
| APR/MAY/JUNE          | 2             | 0         | 0             | APR/MAY/JUNE          | 30                     | 0                       | 0                                                  |